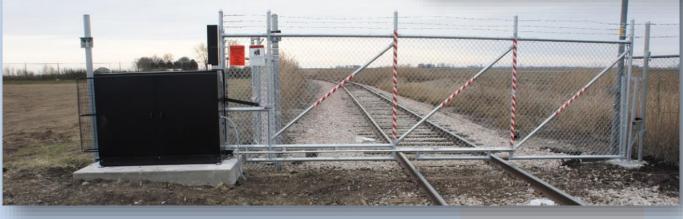

## Tymetal Swing Gates

#### **Swing Gates**

- Up to 24' single
- 80' Double Swing
- Chain Link
- Ornamental
- Custom Gates Available