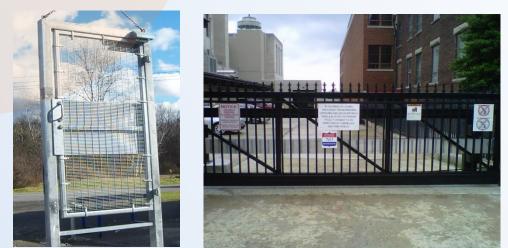

## **Tymetal** *Pedestrian Gates*

### **2150 Pedestrian Swing Gate**

- Fully Assembled & Easy to Install
- Infill Independent
- Various Options
- Vandal Proof

### **Pedestrian Portals**

- Infill Independent
- Entry & Exit Control
- Manual & Electronic
- Various Finishes Available