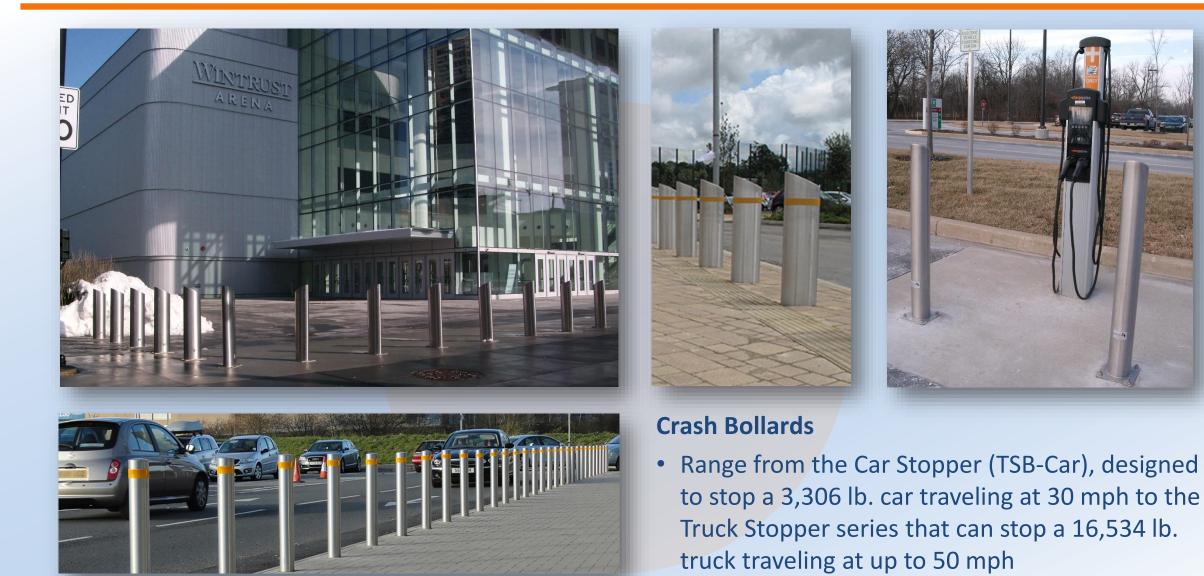

*TCG-4 Crash Gates*







#### TCG-4

- K4/M30 Certified
- Aluminium Cantilever
- Up to 30' Opening
- Up to 16' High
- Infill Independent
- Systems Package

## **Tymetal** *TCG-12 Crash Gates*

#### TCG-12 Crash Gate

- Steel Cantilever Gate
- K12/M50 Certified
- 12'-28' Openings
- Operated or Manual
- 8' High (Typical)





## **Tymetal** *TCGR-12 Crash Gates*





#### TCGR-12 Crash Gate

- K12/M50 Certified
- Aluminium Box Frame Cantilever
- Up to 30' Opening
- Up to 20' High
- Infill Independent
- Operated or Manual



## Tymetal Crash Beams





#### **TCRB-4 Crash Beam**

- M30 P1 Certified
- Hydraulic, Manual, Electro-Mechanical
- Up to 22' Opening

#### **TCRB-12 Crash Beam**

- M50 P1 Certified
- Hydraulic, Manual, Electro-Mechanical
- Up to 22' Opening



## Tymetal Bollards





# ONE Company. ONE Contact. 800-328-4283 www.tymetal.com