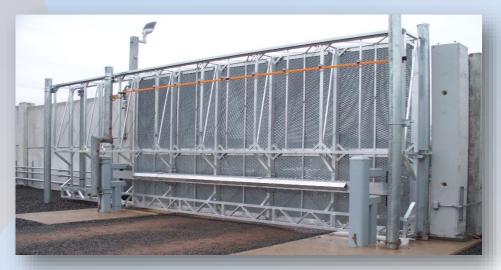

## **Tymetal** *TCG-12 Crash Gates*

#### TCG-12 Crash Gate

- Steel Cantilever Gate
- K12/M50 Certified
- 12'-28' Openings
- Operated or Manual
- 8' High (Typical)