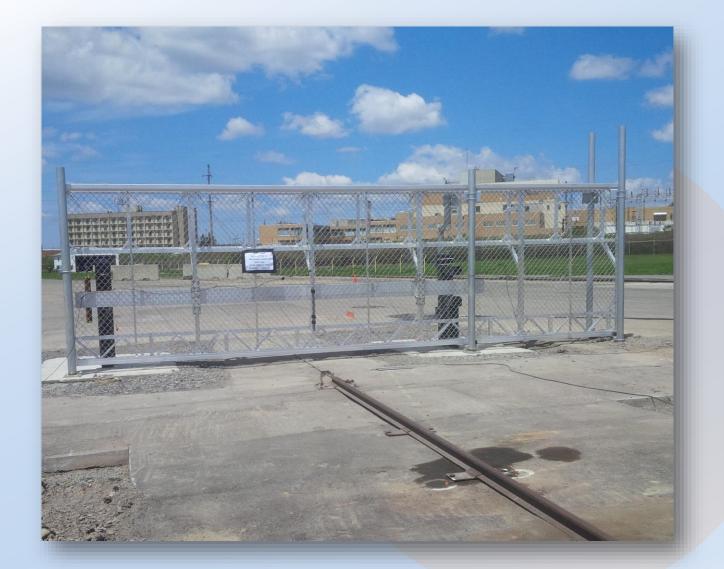

## **Tymetal** *TCGR-12 Crash Gates*

#### TCGR-12 Crash Gate

- K12/M50 Certified
- Aluminium Box Frame Cantilever
- Up to 30' Opening
- Up to 20' High
- Infill Independent
- Operated or Manual