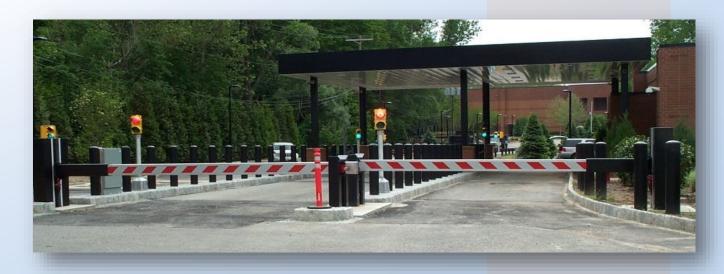

## Tymetal Crash Beams

#### **TCRB-4 Crash Beam**

- M30 P1 Certified
- Hydraulic, Manual, Electro-Mechanical
- Up to 22' Opening

#### **TCRB-12 Crash Beam**

- M50 P1 Certified
- Hydraulic, Manual, Electro-Mechanical
- Up to 22' Opening