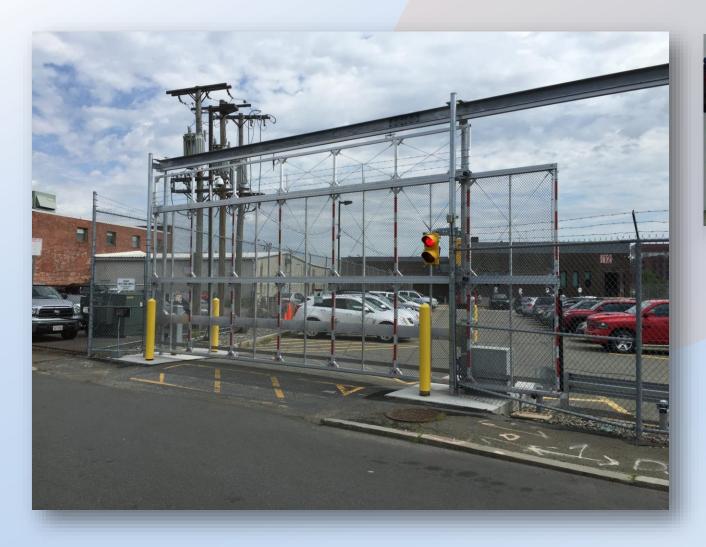

## Tymetal Rolling Gates

#### **Box Frame Roller**

- Up to 500' single opening
- 1000' Bi-parting
- Infill Independent