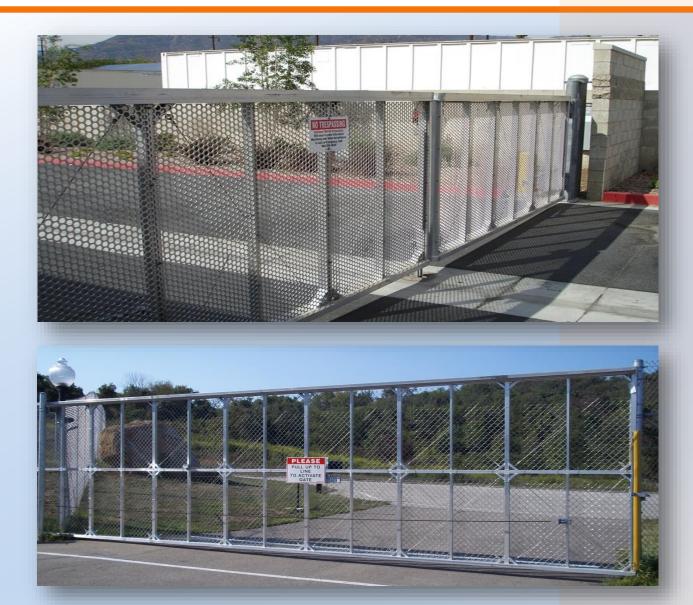

## Tymetal Swing Gates

#### **Swing Gates**

- Up to 24' single
- 80' Double Swing
- Chain Link
- Ornamental
- Custom Gates Available