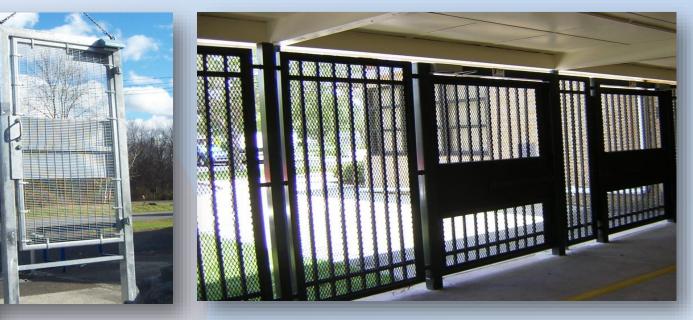

## **Tymetal** *Pedestrian Gates*

### **2150 Pedestrian Swing Gate**

- Fully Assembled & Easy to Install
- Infill Independent
- Various Options
- Vandal Proof

### **Pedestrian Portals**

- Infill Independent
- Entry & Exit Control
- Manual & Electronic
- Various Finishes Available