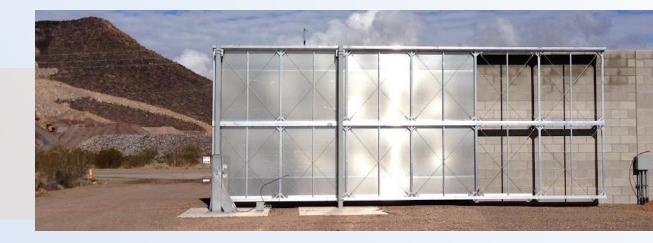

## **Tymetal** *Cantilever Gates*

#### **Heavy Duty Cantilever**

- Up to 30' single opening
- 60' Bi-parting
- Single Track Design
- Infill Independent

#### **Structural Cantilever**

- Up to 40' single opening
- 80' Bi-parting
- Double Track Design
- Infill Independent