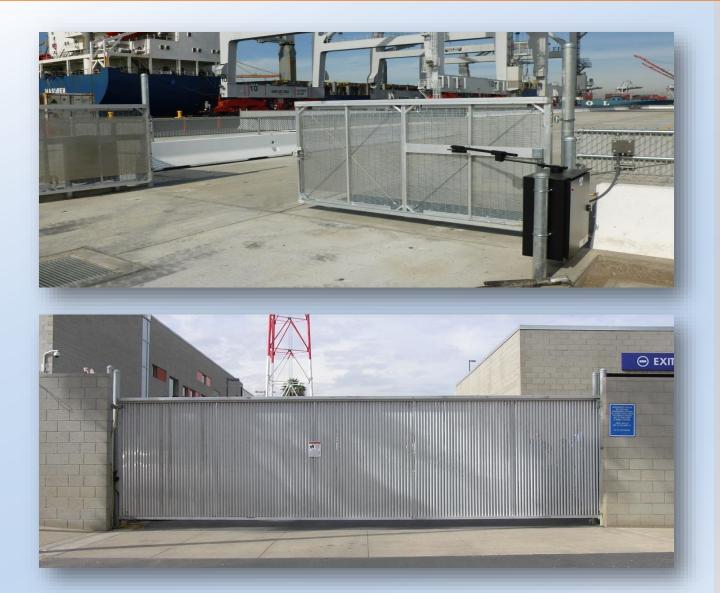

## **Tymetal** *Cantilever Gates*

#### **Heavy Duty Cantilever**

- Up to 30' single opening
- 60' Bi-parting
- Single Track Design
- Infill Independent

#### **Structural Cantilever**

- Up to 40' single opening
- 80' Bi-parting
- Double Track Design
- Infill Independent