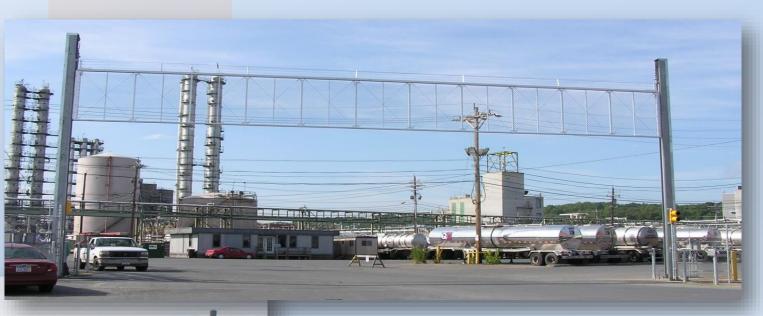

## **Tymetal** *TCG-4 Crash Gates*

#### TCG-4

- K4/M30 Certified
- Aluminium Cantilever
- Up to 30' Opening
- Up to 16' High
- Infill Independent
- Systems Package