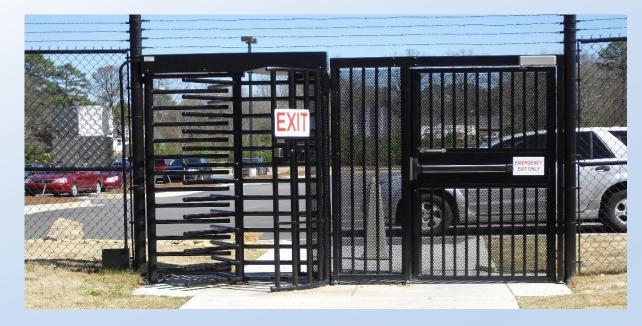

## **Tymetal** *Pedestrian Gates*

### **2150 Pedestrian Swing Gate**

- Fully Assembled & Easy to Install
- Infill Independent
- Various Options
- Vandal Proof

### **Pedestrian Portals**

- Infill Independent
- Entry & Exit Control
- Manual & Electronic
- Various Finishes Available