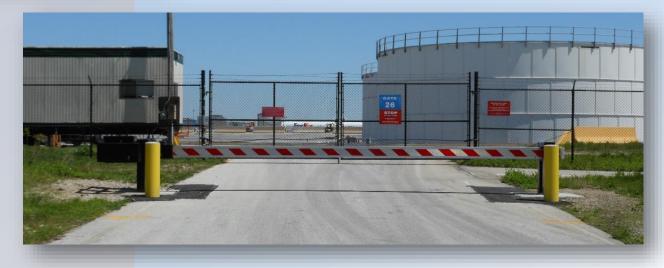

## Tymetal Crash Beams

#### **TCRB-4 Crash Beam**

- M30 P1 Certified
- Hydraulic, Manual, Electro-Mechanical
- Up to 22' Opening

#### **TCRB-12 Crash Beam**

- M50 P1 Certified
- Hydraulic, Manual, Electro-Mechanical
- Up to 22' Opening