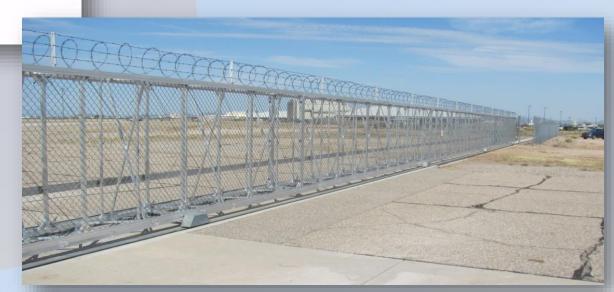

## Tymetal Swing Gates

#### **Swing Gates**

- Up to 24' single
- 80' Double Swing
- Chain Link
- Ornamental
- Custom Gates Available