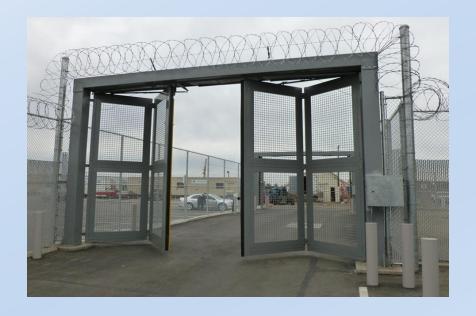

## **Tymetal** *Bi-Folding Gates*

#### SecurFold

- Up to 20' Opening
- Entry & Exit Control
- Trackless or Track
- Various Panel Options Available