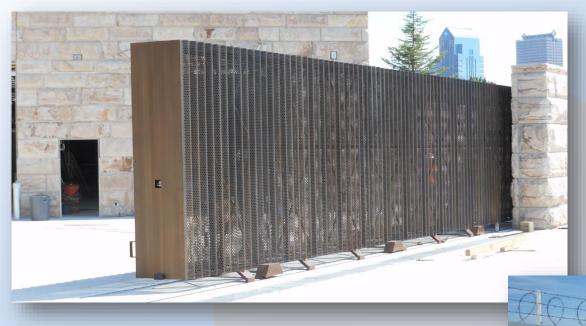

## **Tymetal** *Bi-Folding Gates*

#### SecurFold

- Up to 20' Opening
- Entry & Exit Control
- Trackless or Track
- Various Panel Options Available