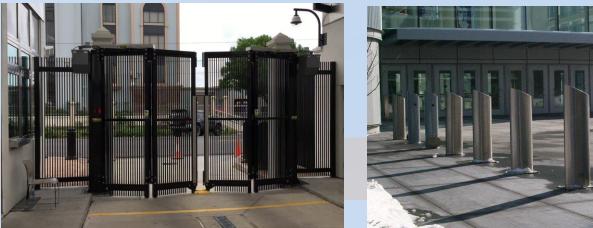

## **Tymetal** *Bi-Folding Gates*

#### SecurFold

- Up to 20' Opening
- Entry & Exit Control
- Trackless or Track
- Various Panel Options Available

## Tymetal Bollards