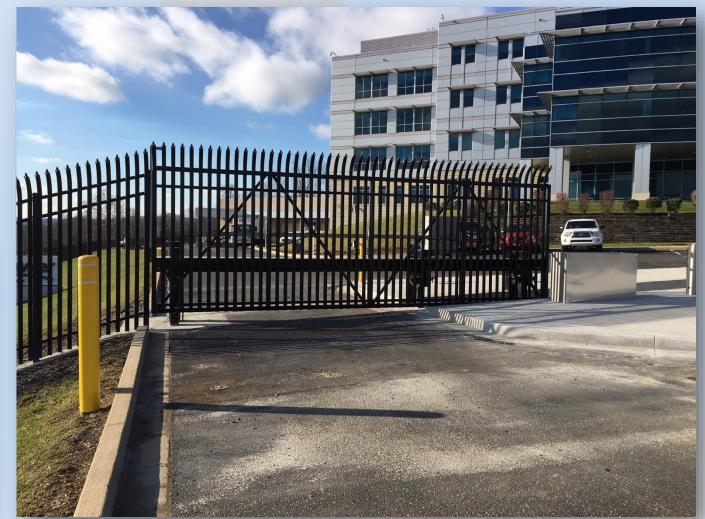

## **Tymetal** *Cantilever Gates*

#### **Heavy Duty Cantilever**

- Up to 30' single opening
- 60' Bi-parting
- Single Track Design
- Infill Independent

#### **Structural Cantilever**

- Up to 40' single opening
- 80' Bi-parting
- Double Track Design
- Infill Independent