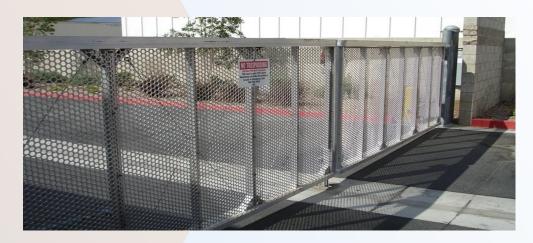

## **Tymetal** *Pedestrian Gates*

### **2150 Pedestrian Swing Gate**

- Fully Assembled & Easy to Install
- Infill Independent
- Various Options
- Vandal Proof