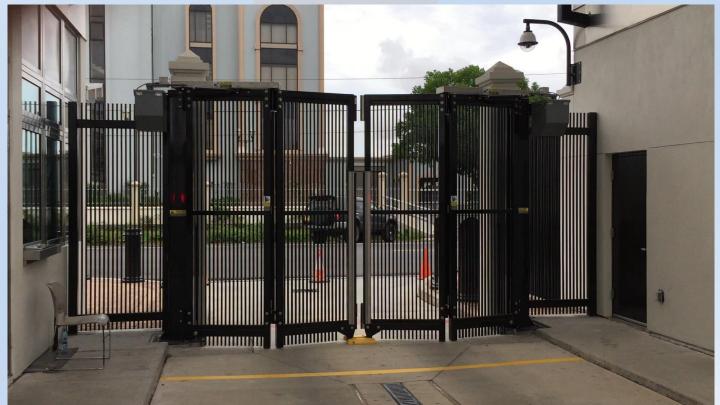

## **Tymetal** *Bi-Folding Gates*

#### SecurFold

- Up to 20' Opening
- Entry & Exit Control
- Trackless or Track
- Various Panel Options Available