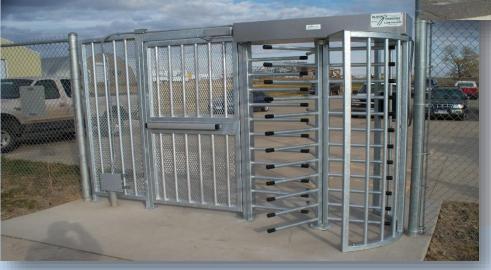

## **Tymetal** *Pedestrian Gates*

### **Pedestrian Portals**

- Infill Independent
- Entry & Exit Control
- Manual & Electronic
- Various Finishes Available