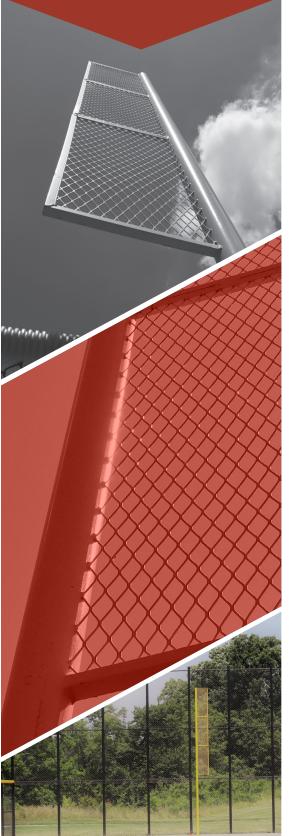

- Our netting backstops allow for higher backstops vs traditional chain link backstops. With the capability to go to 50' in height, our backstops keep spectators & property safer.
- Visual appeal: Not only do the towering backstops provide a visually impressive sight, they provide minimal viewing obstruction due to less poles and thin black netting.

#### **Features of Net Backstops Systems:**

- Available in common heights of 20', 30', 40' & 50' backstops available as In-line or tie-back systems. Those heights don't fit your need? No worries. We can custom design and fit to the height you need.
- >> Steel poles coated in STYRX anti-corrosion paint and steel cables provide the ultimate support for the netting and reduce the number of poles needed.
- Durable and flexible netting material options are available to improve lifespan of the net and hold up to the elements.
- Netting systems provide a long term cost savings while increasing spectator safety and enhancing their experience.
- Systems are designed to handle local wind loads.
- Padded backstop walls are available with graphic options to improve player safety and visual appeal. A backstop wall is essential to maintain the integrity of the net backstop.

#### WHY BARRIER NETTING?

- Safety: Standard net barrier systems go as high as 20' to keep spectators & property safer.
- Visual appeal: Compared to chain link, barrier netting minimal viewing obstruction due to less poles and thin black netting.

#### **Features of Barrier Netting Systems:**

- >> Standard heights of 15' & 20' with custom heights available.
- >> Steel poles coated STYRX anti-corrosion paint and steel cables provide the ultimate support for the netting and reduce the number of poles needed.
- **▶** Barrier Netting can easily be added to a current system to extend for additional fan safety.
- >> Systems are applicable for soccer, lacrosse, baseball, golf, football, and more. Over kick protection is a common application.