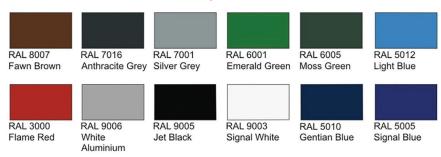

#### **Features of Fielders Choice Dugout:**

- >> 3X3" steel frame is available in eight powder coated color options or galvanized. Posts are plate mounted and anchored to a thickened edge cement pad pursuant to local building codes.
- >> 24 gauge metal roof is dent resistant & heavy load bearing as compared to most competitive systems 26 or 29 gauge metal roofs. Available in many color & trim options.
- >> Standard size options include 20', 30', & 40' length and 8' or 10' depths
- > 10 year material warranty and 40 year finish and hard-ware warranty.
- Easy assembly with limited personnel. All parts are marked for assembly and comes with simple to follow step by step instruction

#### **Power Coated Steel Frame Options**

<sup>\*</sup> Additional color options may be available. Actual color may vary.