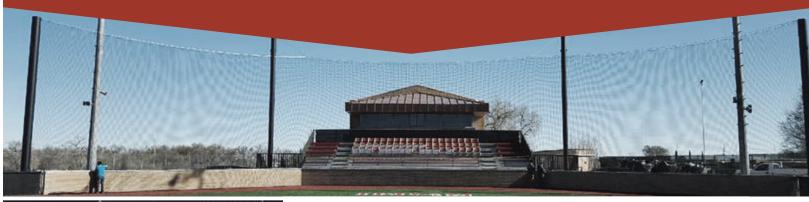

Web: Unlimitedsportssolutions.com

Email: sales@unlimitedsportssolutions.com

Phone: 531-207-9331

Follow us on **f** in **y** 

1

Keep the ball in play and spectators & property safe with our netting systems!

- Our netting backstops allow for higher backstops vs traditional chain link backstops. With the capability to go to 50' in height, our backstops keep spectators & property safer.
- Visual appeal: Not only do the towering backstops provide a visually impressive sight, they provide minimal viewing obstruction due to less poles and thin black netting.

#### **Features of Net Backstops Systems:**

- Available in common heights of 20', 30', 40' & 50' backstops available as In-line or tie-back systems. Those heights don't fit your need? No worries. We can custom design and fit to the height you need.
- >> Steel poles coated in STYRX anti-corrosion paint and steel cables provide the ultimate support for the netting and reduce the number of poles needed.
- Durable and flexible netting material options are available to improve lifespan of the net and hold up to the elements.
- Netting systems provide a long term cost savings while increasing spectator safety and enhancing their experience.
- Systems are designed to handle local wind loads.
- Padded backstop walls are available with graphic options to improve player safety and visual appeal. A backstop wall is essential to maintain the integrity of the net backstop.