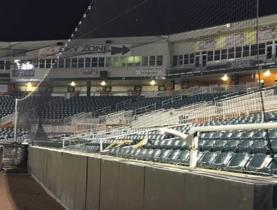

#### WHY BARRIER NETTING?

- Safety: Standard net barrier systems go as high as 20' to keep spectators & property safer.
- Visual appeal: Compared to chain link, barrier netting minimal viewing obstruction due to less poles and thin black netting.

#### **Features of Barrier Netting Systems:**

- >> Standard heights of 15' & 20' with custom heights available.
- >> Steel poles coated STYRX anti-corrosion paint and steel cables provide the ultimate support for the netting and reduce the number of poles needed.
- **▶** Barrier Netting can easily be added to a current system to extend for additional fan safety.
- >> Systems are applicable for soccer, lacrosse, baseball, golf, football, and more. Over kick protection is a common application.

- Durable and flexible netting material options are available to improve lifespan of the net and hold up to the elements.
- Netting systems provide a long term cost savings while increasing spectator safety and enhancing their experience.
- >> Systems are designed to handle local wind loads.