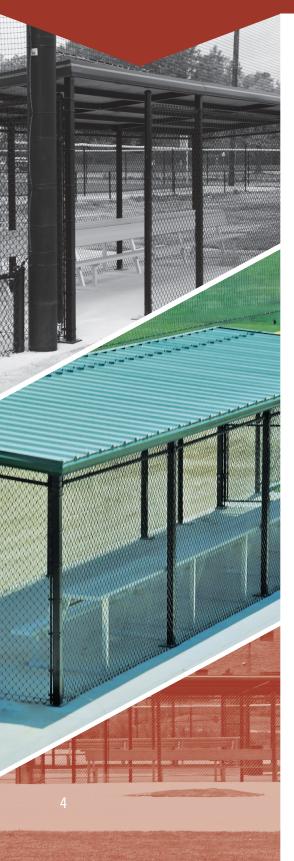

# FIELDERS CHOICE DUGOUTS

With an industry best 10 year warranty, these prefabricated and pre-engineered dugouts are the right choice.

#### **Features of Fielders Choice Dugout:**

- >> 3X3" steel frame is available in eight powder coated color options or galvanized. Posts are plate mounted and anchored to a thickened edge cement pad pursuant to local building codes.
- >> 24 gauge metal roof is dent resistant & heavy load bearing as compared to most competitive systems 26 or 29 gauge metal roofs. Available in many color & trim options.
- >> Standard size options include 20', 30', & 40' length and 8' or 10' depths
- > 10 year material warranty and 40 year finish and hard-ware warranty.
- Easy assembly with limited personnel. All parts are marked for assembly and comes with simple to follow step by step instruction

# Unlimited Sports Solutions offers these great products to outfit your Fielders Choice Dugouts:

- Benches
- Dugout enclosure kits
- Windscreen
- Helmet/Equipment Cubbies
- ▶ Bat Racks
- J Band Loop Post Attachments