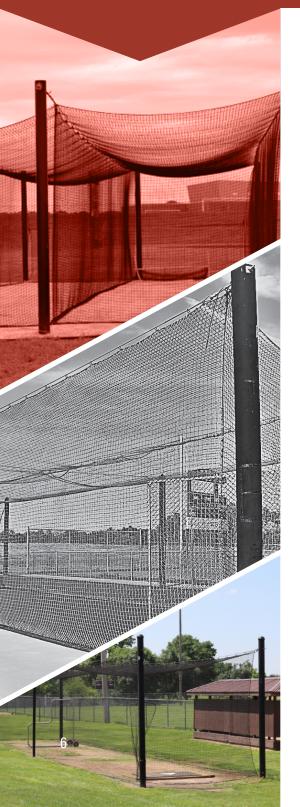

- Our netting backstops allow for higher backstops vs traditional chain link backstops. With the capability to go to 50' in height, our backstops keep spectators & property safer.
- Visual appeal: Not only do the towering backstops provide a visually impressive sight, they provide minimal viewing obstruction due to less poles and thin black netting.

#### **Features of Net Backstops Systems:**

- Available in common heights of 20', 30', 40' & 50' backstops available as In-line or tie-back systems. Those heights don't fit your need? No worries. We can custom design and fit to the height you need.
- >> Steel poles coated in STYRX anti-corrosion paint and steel cables provide the ultimate support for the netting and reduce the number of poles needed.
- Durable and flexible netting material options are available to improve lifespan of the net and hold up to the elements.
- Netting systems provide a long term cost savings while increasing spectator safety and enhancing their experience.
- Systems are designed to handle local wind loads.
- Padded backstop walls are available with graphic options to improve player safety and visual appeal. A backstop wall is essential to maintain the integrity of the net backstop.