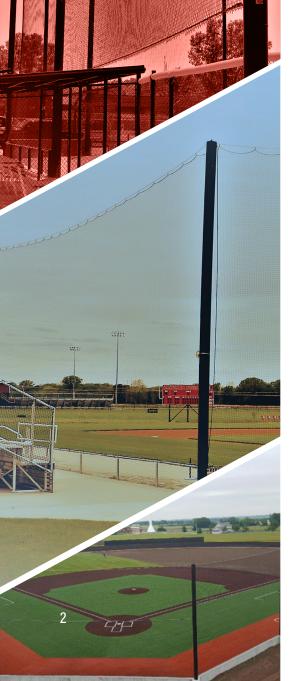

Web: Unlimitedsportssolutions.com

Email: sales@unlimitedsportssolutions.com

Phone: 531-207-9331

Follow us on **f** in **y** 

1

Keep the ball in play and spectators & property safe with our netting systems!

- Our netting backstops allow for higher backstops vs traditional chain link backstops. With the capability to go to 50' in height, our backstops keep spectators & property safer.
- Visual appeal: Not only do the towering backstops provide a visually impressive sight, they provide minimal viewing obstruction due to less poles and thin black netting.

#### **Features of Net Backstops Systems:**

- Available in common heights of 20', 30', 40' & 50' backstops available as In-line or tie-back systems. Those heights don't fit your need? No worries. We can custom design and fit to the height you need.
- >> Steel poles coated in STYRX anti-corrosion paint and steel cables provide the ultimate support for the netting and reduce the number of poles needed.
- Durable and flexible netting material options are available to improve lifespan of the net and hold up to the elements.
- Netting systems provide a long term cost savings while increasing spectator safety and enhancing their experience.
- Systems are designed to handle local wind loads.
- Padded backstop walls are available with graphic options to improve player safety and visual appeal. A backstop wall is essential to maintain the integrity of the net backstop.

#### WHY BARRIER NETTING?

- Safety: Standard net barrier systems go as high as 20' to keep spectators & property safer.
- Visual appeal: Compared to chain link, barrier netting minimal viewing obstruction due to less poles and thin black netting.

#### **Features of Barrier Netting Systems:**

- >> Standard heights of 15' & 20' with custom heights available.
- >> Steel poles coated STYRX anti-corrosion paint and steel cables provide the ultimate support for the netting and reduce the number of poles needed.
- **▶** Barrier Netting can easily be added to a current system to extend for additional fan safety.
- >> Systems are applicable for soccer, lacrosse, baseball, golf, football, and more. Over kick protection is a common application.

- Durable and flexible netting material options are available to improve lifespan of the net and hold up to the elements.
- Netting systems provide a long term cost savings while increasing spectator safety and enhancing their experience.
- >> Systems are designed to handle local wind loads.