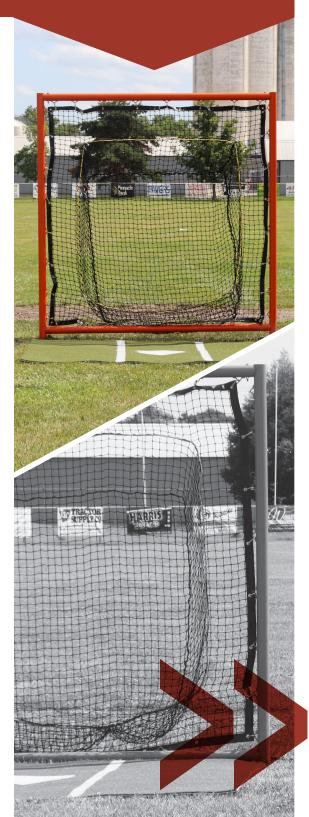

#### **SCREENS**

We pride ourselves on helping our customers keep players safe and our line of screens do just that. Made with heavy duty galvanized steel and #36 baseball netting, our screens are built to last. For additional safety, optional frame padding is available. Screens are available in L, Softball, and Square Infield.