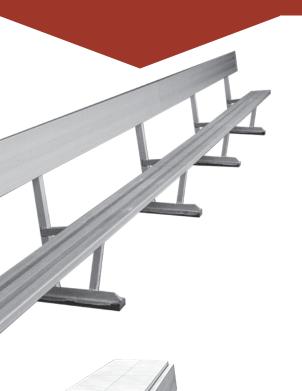

#### **DUGOUT BENCHES**

These benches provide plenty of options on sizes and features to compliment our Fielders Choice Dugouts. Player Benches are made of anodized aluminum planks (2"x10") equipped with backrests. Dugout benches are Player Benches equipped with a rear single or double plank shelf. Shelves help optimize organization of the dug-out and remove tripping hazards by giving players an area to store extra equipment, bags, clothing, water bottles, etc. Benches are available in many standard and custom option lengths.

#### **BLEACHERS**

Bleacher options include code compliant 3, 4, & 5 Row Bleachers with 2"x12" Mill Plank Footboards, 2"x12" Anodized Plank Seats.

3 and 4 row bleachers have a Rise and Run of 6"x24". We have standard length sizes of 12', 15', 21', 27'. Custom sizing is available too. All units are available with a Tip n' Roll option.